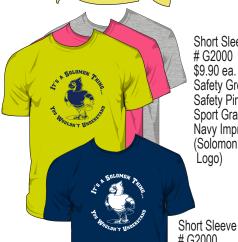

Short Sleeve # G2000 \$9.90 ea. Safety Green Safety Pink Sport Gray Navy Imprint (Solomon Thing Logo)

# G2000 \$9.90 ea. Navy White Imprint (Solomon Thing Logo) Short Sleeve # G2000 \$9.90 ea. Safety Green Safety Pink Sport Gray Navy Imprint (If I Were You Logo)

Short Sleeve # G2000 \$9.90 ea. Navy White Imprint (If I Were You Logo)