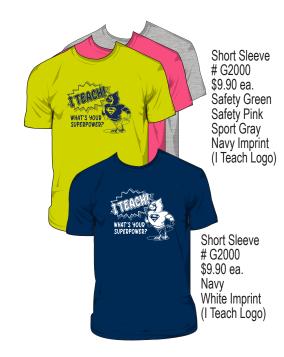

### STAFF APPAREL

\$18.90 ea. White Imprint (I Teach Logo)

> Hoodie # 996 \$18.90 ea. Athletic Heather Navy Imprint (I Teach Logo)