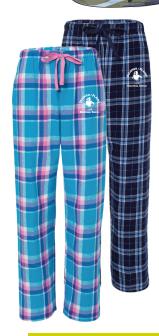

September 1

Jan.

IF I WERE YOU
I'D WANT TO BE A Full Zip Hoodie # 993 \$23.90 ea. J. Navv White Imprint (Cardinal Logo)

Pajama Pants # **£**20 \$23.90 ea. Pacific Surf Navv/Columbia White Imprint (Cardinal Logo)