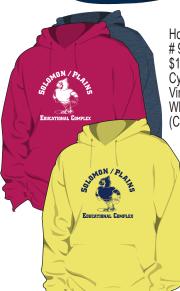

Hoodie # 996 \$18.90 ea. Cyber Pink Vintage Navy White Imprint (Cardinal Logo)

> Hoodie # 996 \$18.90 ea. Safety Green Navy Imprint (Cardinal Logo)

Full Zip Hoodie # 993 \$23.90 ea. Safety Green Safety Orange Athletic Heather Navy Imprint (Cardinal Logo)

September 1

Jan.

IF I WERE YOU
I'D WANT TO BE A Full Zip Hoodie # 993 \$23.90 ea. J. Navv White Imprint (Cardinal Logo)

Pajama Pants # **£**20 \$23.90 ea. Pacific Surf Navv/Columbia White Imprint (Cardinal Logo)